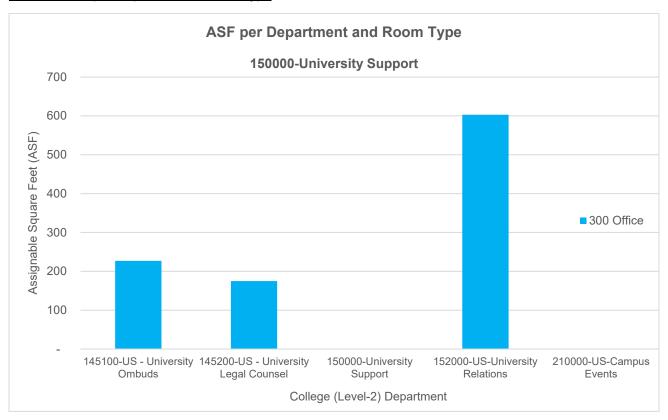

## Summary of Division Space

Total Number of Buildings 2
Total Number of Rooms 6
Total Assignable Square Footage (ASF) 1,005

Chart 1: ASF per Department & Room Type

Table 1: ASF per Department & Room Type

|                                      | 300 Office |            |  |
|--------------------------------------|------------|------------|--|
| College (Level-2)                    | ASF        | # of Rooms |  |
| 145100-US - University Ombuds        | 227        | 1          |  |
| 145200-US - University Legal Counsel | 175        | 1          |  |
| 150000-University Support            | -          | -          |  |
| 152000-US-University Relations       | 603        | 4          |  |
| 210000-US-Campus Events              | -          | -          |  |
| TOTAL                                | 1,005      | 6          |  |