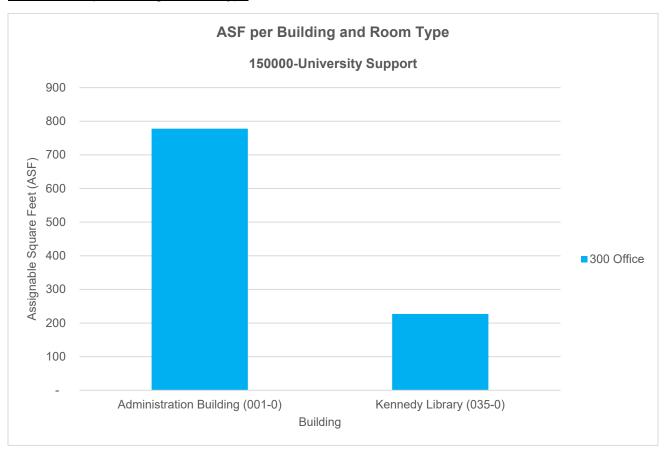

Chart 3: ASF per Building & Room Type

Table 3: ASF per Building & Room Type

|                                 | 300 Office |            |  |
|---------------------------------|------------|------------|--|
| Building                        | ASF        | # of Rooms |  |
| Administration Building (001-0) | 778        | 5          |  |
| Kennedy Library (035-0)         | 227        | 1          |  |
| TOTAL                           | 1,005      | 6          |  |