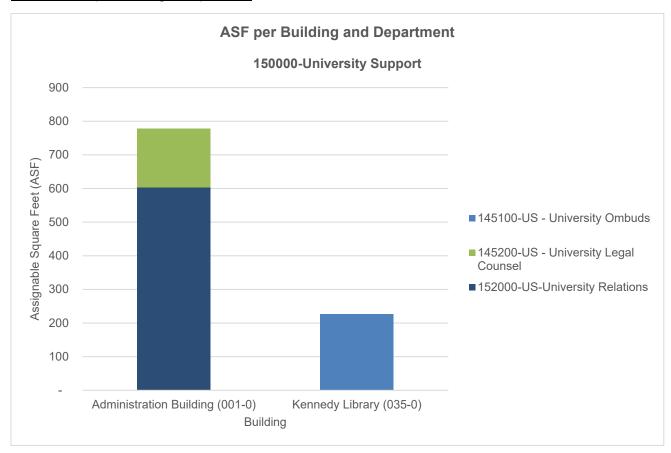

Chart 2: ASF per Building & Department

Table 2: ASF per Building & Department

|                                 | 145100-US - University 145200-US - University Combuds Legal Counsel |            | 152000-US-University<br>Relations |            | TOTAL |            |       |            |
|---------------------------------|---------------------------------------------------------------------|------------|-----------------------------------|------------|-------|------------|-------|------------|
| Building                        | ASF                                                                 | # of Rooms | ASF                               | # of Rooms | ASF   | # of Rooms | ASF   | # of Rooms |
| Administration Building (001-0) | -                                                                   | -          | 175                               | 1          | 603   | 4          | 778   | 5          |
| Kennedy Library (035-0)         | 227                                                                 | 1          | -                                 | -          | -     | -          | 227   | 1          |
| TOTAL                           | 227                                                                 | 1          | 175                               | 1          | 603   | 4          | 1,005 | 6          |